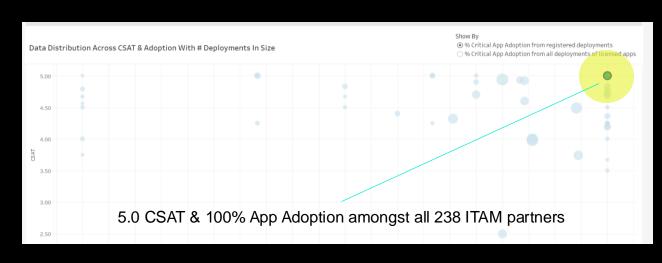

#### 4 years

as Leader in Gartner Magic Quadrant for SAM Managed Services ~2,500

software procurement experts

900+

dedicated ITAM and FinOps consultants